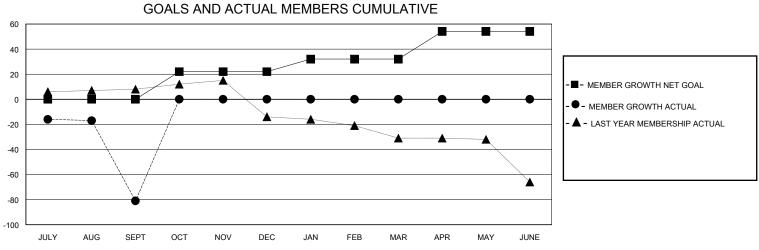

## District 11 D1

Results as of: 9/30/2023

| GMT:                  |               |           | GMT CA        |                       |                       |                         |                                                    |  |
|-----------------------|---------------|-----------|---------------|-----------------------|-----------------------|-------------------------|----------------------------------------------------|--|
|                       | Club          | s         |               | Members               |                       |                         |                                                    |  |
| RESULTS FOR 2023-2024 |               |           |               | RESULTS FOR 2023-2024 |                       |                         |                                                    |  |
| QUARTER               | NEW CLUB GOAL | NEW CLUBS | DROPPED CLUBS | QUARTER MEMB          | ER GROWTH NET<br>GOAL | MEMBER GROWTH<br>ACTUAL | DROPPED<br>MEMBERS ACTUAL<br>(including transfers) |  |
| JULY/AUG/SEPT         | 0             | 0         | 0             | JULY/AUG/SEPT         | 0                     | 39                      | 107                                                |  |
| OCT/NOV/DEC           | 0             | 0         | 0             | OCT/NOV/DEC           | 22                    | 0                       | 0                                                  |  |
| JAN/FEB/MAR           | 0             | 0         | 0             | JAN/FEB/MAR           | 10                    | 0                       | 0                                                  |  |
| APR/MAY/JUNE          | 1             | 0         | 0             | APR/MAY/JUNE          | 22                    | 0                       | 0                                                  |  |